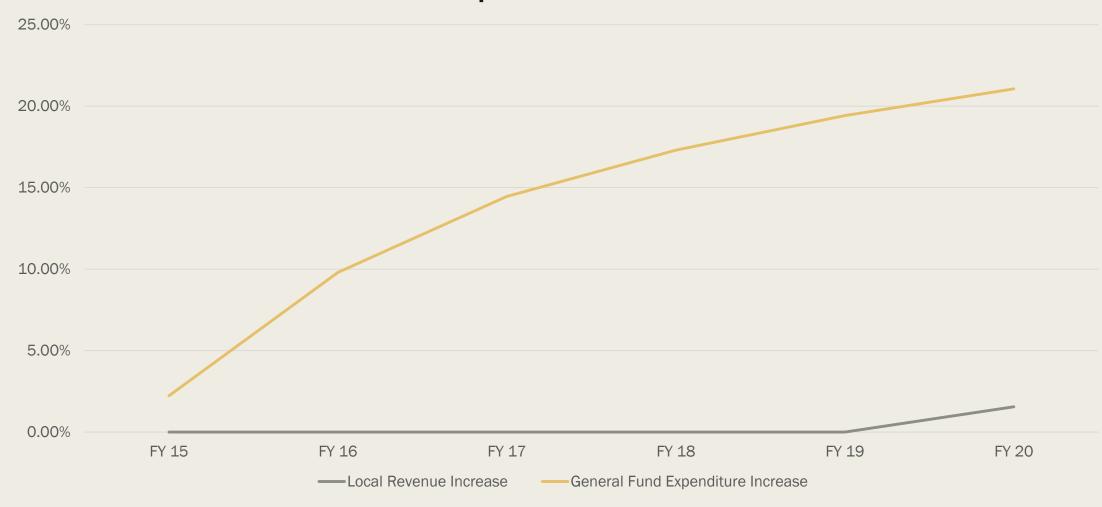

## Local Share Revenue vs General Fund Expenditures

| Year  | Local Contribution | Total General Fund Expenses | Year Over Year Change |            |
|-------|--------------------|-----------------------------|-----------------------|------------|
| FY 12 | 12,964,157         | 66,237,138                  |                       |            |
| FY 13 | 19,554,302         | 65,352,724                  | (884,414)             |            |
| FY 14 | 16,166,330         | 66,658,326                  | 1,305,602             |            |
| FY 15 | 16,166,330         | 68,144,554                  | 1,486,228             |            |
| FY 16 | 16,166,330         | 73,302,992                  | 5,158,438             |            |
| FY 17 | 16,166,330         | 76,719,054                  | 3,416,062             |            |
| FY 18 | 16,166,330         | 78,896,944                  | 2,177,890             |            |
| FY 19 | 16,166,330         | 80,572,482                  | 1,675,538             | *Unaudited |
| FY 20 | 16,416,330         | 81,896,425                  | 1,323,943             | *Budgeted  |